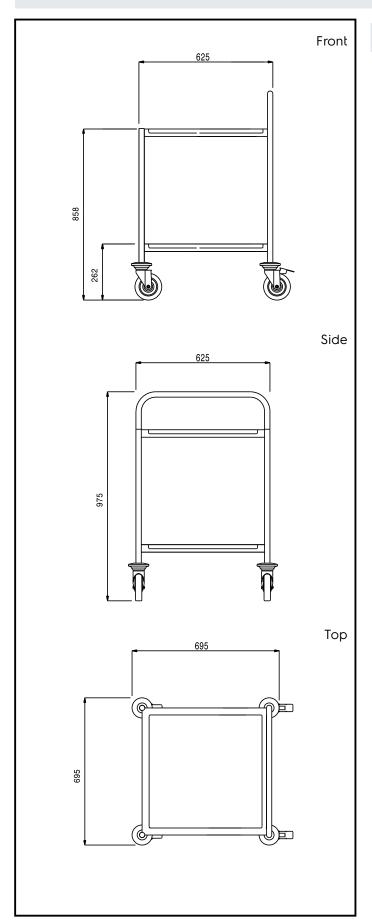

## **Key Information:**

External dimensions, Width:

361227 (STR602HV)695 mmExternal dimensions, Depth:695 mmExternal dimensions, Height:975 mmNet weight:18 kg

Meal Distribution System 2 Tier Service trolley with 1 handle 600x800mm